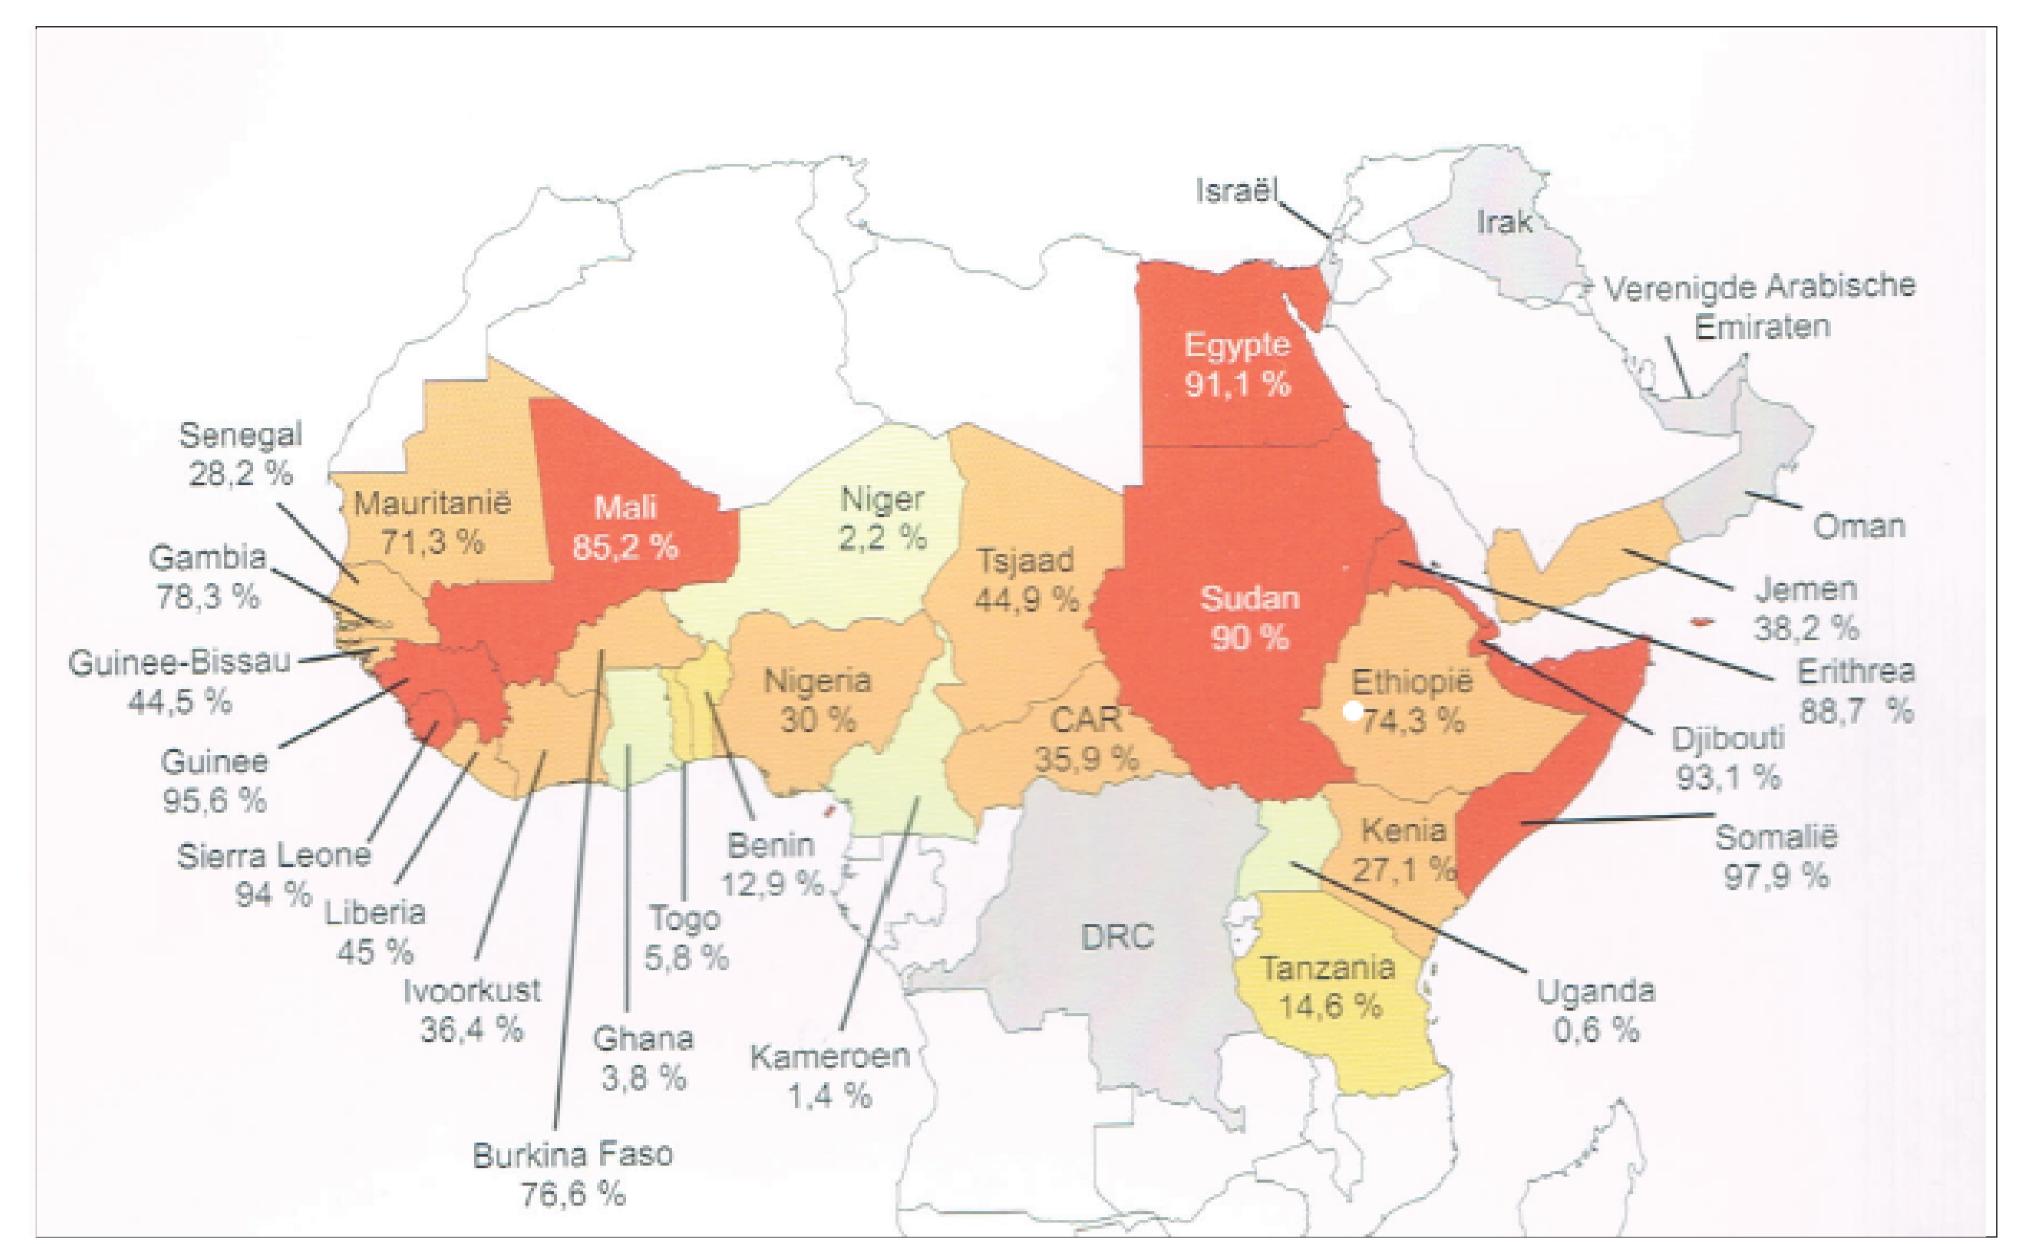

#### More than 1 on 3 women in AFRICA experience:

- Physical or sexual violence (age 15+)
- Psychological abuse by intimate partner
- Violence in Africa relates to strongly embedded cultural habits resulting additionaly in girls abuse and female genital mutulation

"The fight against family violence in the African context is a fight against societal norms, attitudes and accepted cultural practices"

Dr. Abimbola Silva, FWACP, GARKI Hospital Abuja, Nigeria