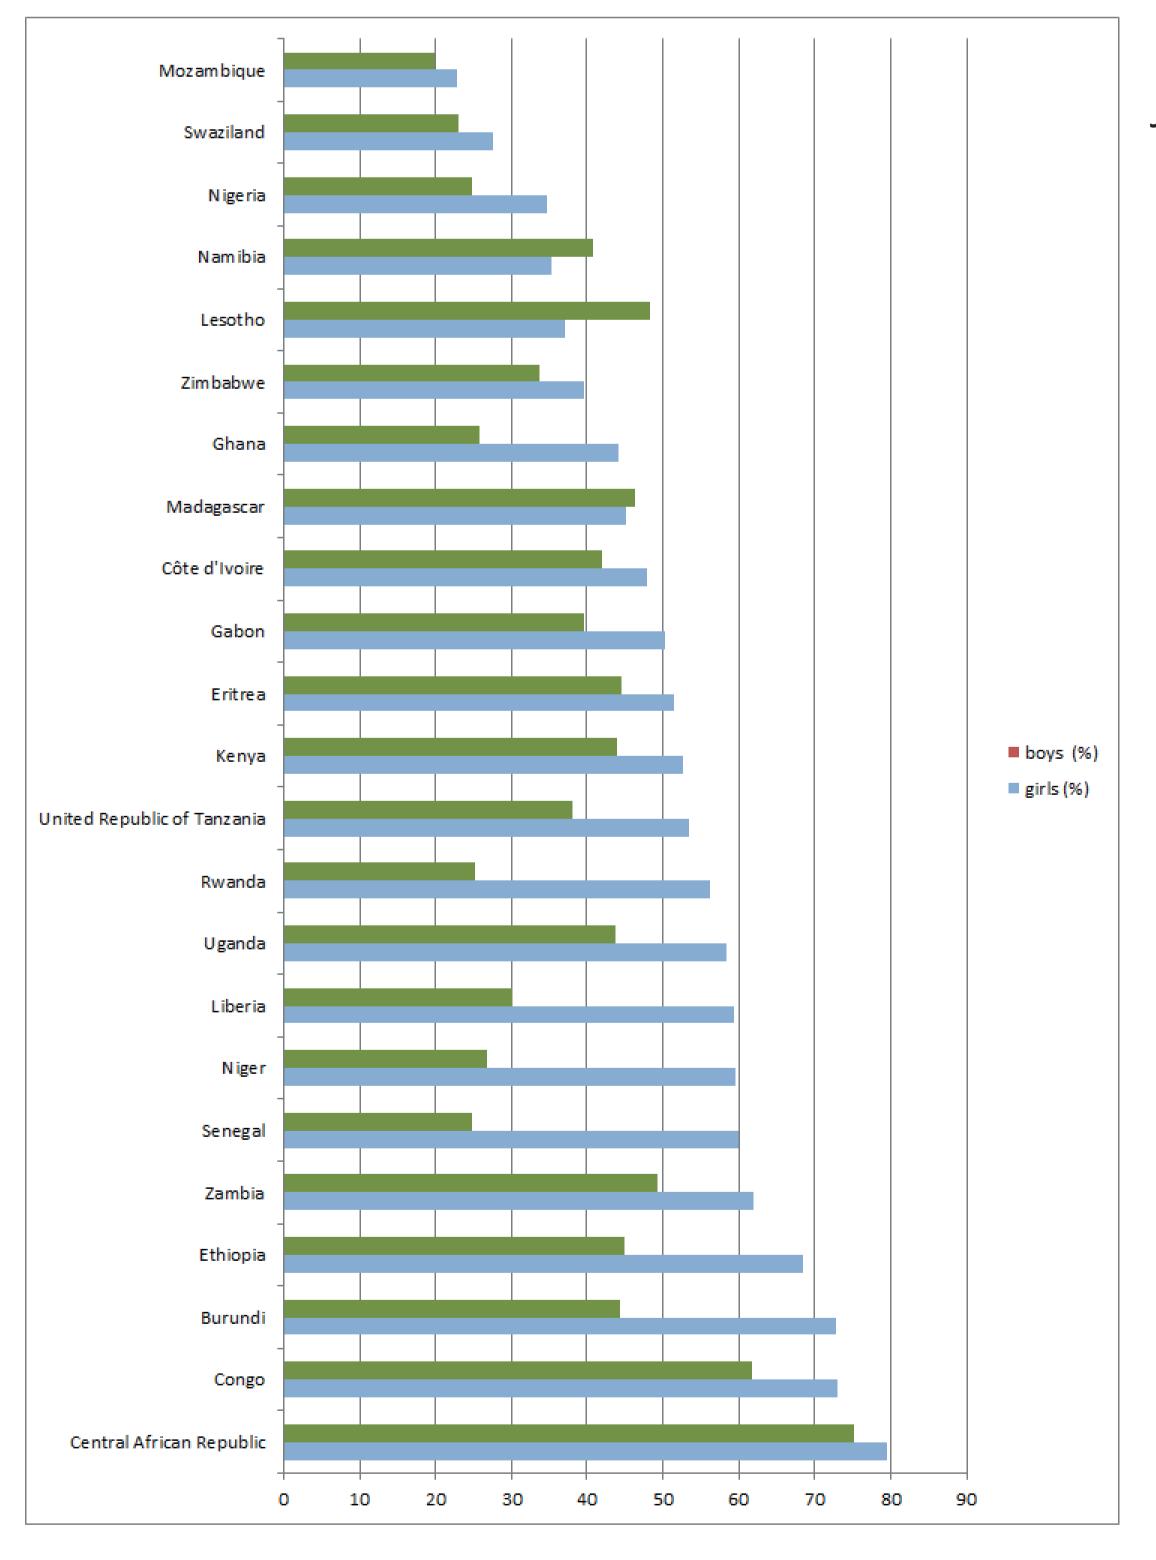

# CULTURAL HABITIS LEAD TO VIOLENCE:

Girls are more likely to justify wife-beating than boys